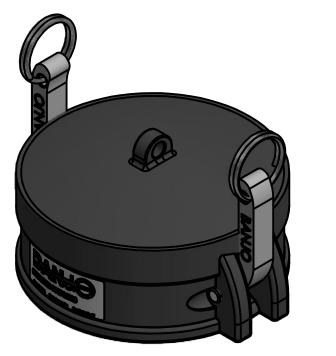

|             | 1                        |  |
|-------------|--------------------------|--|
| PARTS LIST  |                          |  |
| PART NUMBER | DESCRIPTION              |  |
| 150(200)D   | CAM LEVER COUPLING DECAL |  |
| 300K        | CAM ARM                  |  |
| 300P        | CAM ARM PIN              |  |
| 400G        | 4" Coupling Gasket       |  |
| 400XCAP     | 4" CAP, MOLDED           |  |
|             |                          |  |

|                     |                                           | Д |
|---------------------|-------------------------------------------|---|
|                     | BANJO CORPORATION                         |   |
| ALL<br>THEREON      | 150 BANJO DRIVE, CRAWFORDSVILLE, IN 47933 |   |
| ERTY OF             | WEB SITE: WWW.BANJOCORP.COM               |   |
| DN.                 | E-MAIL: BANJOSALES@IDEXCORP.COM           |   |
|                     | DESCRIPTION                               |   |
| TED, THIS<br>DWN ON | 4" CAP                                    |   |
| ECT TO<br>IE.       | PART NUMBER                               |   |
| I <b>L</b> .        | 400CAP                                    |   |
|                     | 1                                         | - |
|                     |                                           |   |