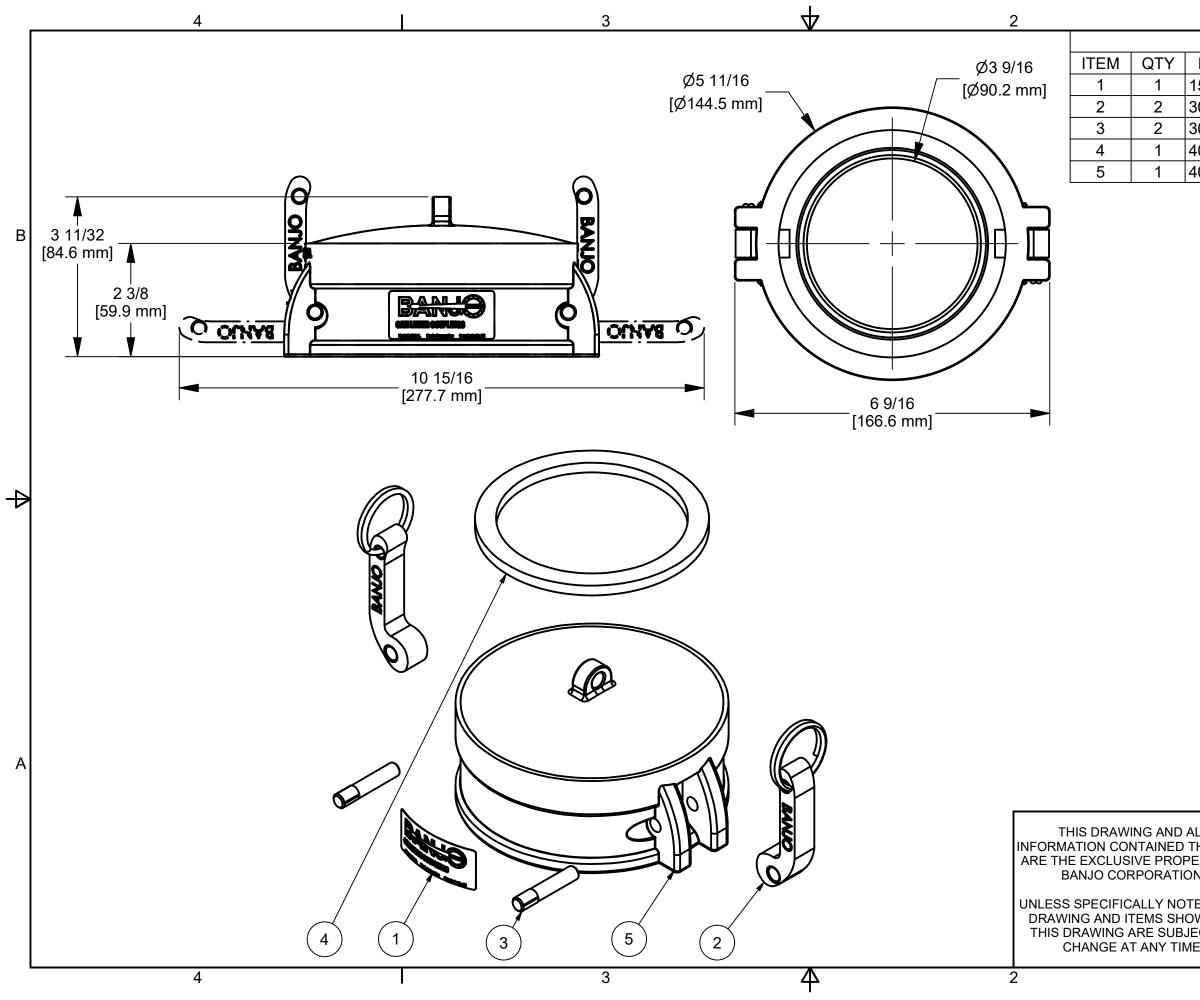

|             | 1                        |  |
|-------------|--------------------------|--|
| PARTS LIST  |                          |  |
| PART NUMBER | DESCRIPTION              |  |
| 150(200)D   | CAM LEVER COUPLING DECAL |  |
| 300K        | CAM ARM                  |  |
| 300P        | CAM ARM PIN              |  |
| 400G        | 4" Coupling Gasket       |  |
| 400XCAP     | 4" CAP, MOLDED           |  |
|             |                          |  |

|                     |                                           | Д |
|---------------------|-------------------------------------------|---|
|                     | BANJO CORPORATION                         |   |
| ALL<br>THEREON      | 150 BANJO DRIVE, CRAWFORDSVILLE, IN 47933 |   |
| ERTY OF             | WEB SITE: WWW.BANJOCORP.COM               |   |
| DN.                 | E-MAIL: BANJOSALES@IDEXCORP.COM           |   |
|                     | DESCRIPTION                               |   |
| TED, THIS<br>DWN ON | 4" CAP                                    |   |
| ECT TO<br>IE.       | PART NUMBER                               |   |
| I <b>L</b> .        | 400CAP                                    |   |
|                     | 1                                         | - |
|                     |                                           |   |