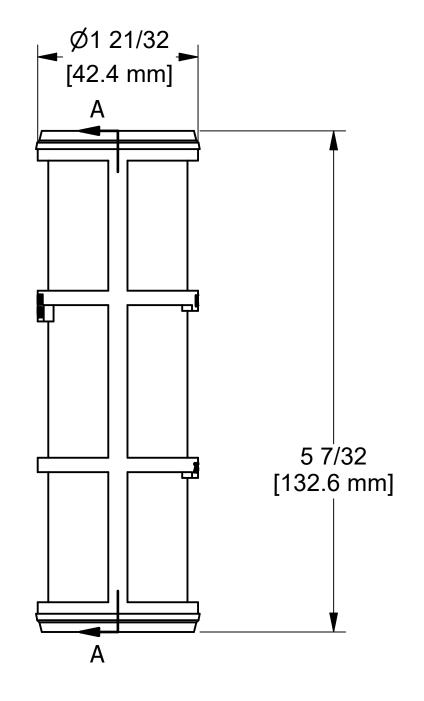

BANJO CORPORATION 150 BANJO DRIVE, CRAWFORDSVILLE, IN 47933 WEB SITE: WWW.BANJOCORP.COM E-MAIL: BANJOSALES@IDEXCORP.COM

DESCRIPTION

1" LS SCREEN - 20 MESH

PART NUMBER

LS120

3

4

2