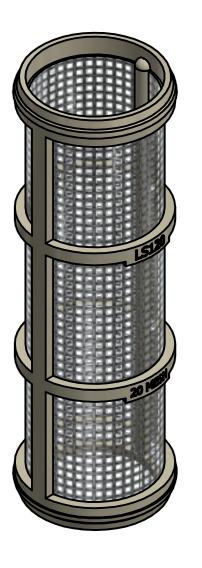

## NOTE:

MATL: POLY RIBBED W/ 316SS SCREEN "P" SERIES ALL PP SCREEN

| PART NO. | MICRON | WIRE Ø | OPENING | RIB COLOR                |
|----------|--------|--------|---------|--------------------------|
| LS108    | 2380   | .028   | .097    | ZINC YELLOW              |
| LS120    | 841    | .016   | .034    | BEIGE                    |
| LS140    | 420    | .010   | .015    | BROWN                    |
| LS150    | 297    | .009   | .011    | GENTIAN BLUE (RAL #5010) |
| LS180    | 177    | .0055  | .007    | ZINC YELLOW (RAL #1018)  |
| LS1200   | 74     | .0021  | .0029   | LIGHT PINK (RAL #3015)   |

BANJO CORPORATION 150 BANJO DRIVE, CRAWFORDSVILLE, IN 47933 WEB SITE: WWW.BANJOCORP.COM E-MAIL: BANJOSALES@IDEXCORP.COM

DESCRIPTION

1" LS SCREEN - 20 MESH

PART NUMBER

LS120

3

4

2