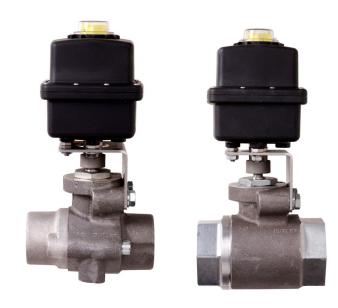

Electric shut off valves A-BVT-1-SO, A-BVT-125-SO, A-BVT-150-SO Fast control valves A-BVT-1-CTF, A-BVT-125-CTF, A-BVT-150-CTF

- 1", 1-1/4" and 1-1/2"
- Stainless steel ball
- KZ motor with standard connections
- 1" Great for sectional shut off
- 1-1/4" & 1-1/2" great for primary shut off
- Works with all popular control systems

1" A-BVT-1-SO

1-1/4" A-BVT-125-SO 1-1/2" A-BVT-150-SO

Continental NH3 Products is excited to announce its new line of electric shut offs and fast control valves. The A-BVT-1-SO full port 1" electric shut off valve works great for sectional shut off and the 1-1/4" A-BVT-125-SO and 1-1/2" A-BVT-150-SO comes with a 1-1/4" through hole is great for applicators that want more flow through there NH3 controller systems. Both have standard female to female pipe thread connection and will work with any of popular control systems. Comes standard with a CON-X-ALL type electrical connection but adaptor are available for other type of connections. All 3 valves are available for fast valve type configuration. 1" A-BVT-1-CTF, 1-1/4" A-BVT-125-CTF and 1-1/2" A-BVT-150-CTF for single valve shut off and control valve duty.