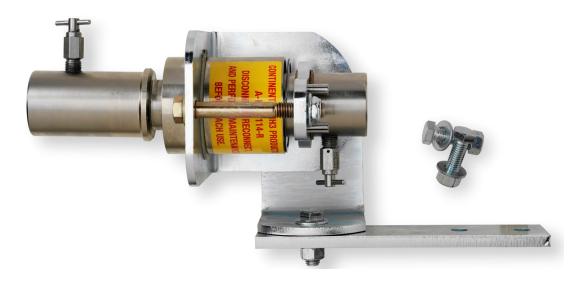

## NEWLY REDESIGNED A-HFC-114R

Continental NH3 Products is proud to introduce our newly redesigned 1-1/4" high flow tool bar coupler A-HFC-114R. It's the same coupler you know good and well with one big improvement. We have incorporated a disconnection feature that helps insert and remove the male end. All that is needed to insert and remove the male tip is a 3/4" wrench. Turn the disconnection bolt clock wise will open the coupler and allow of easy removal and insertion. Maintenance of your equipment is very important and with this new disconnection feature it's easier than ever to keep it clean and lubricated. Give it a shot, we think you will love it.