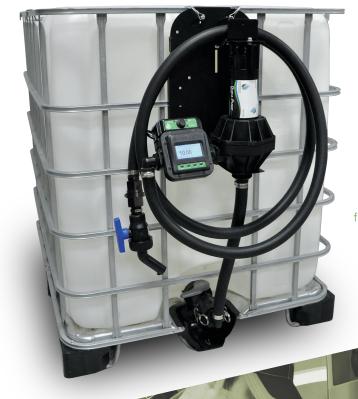

## **DEF** Downtube

**DP-T4810** 55-Gallon Drum 32"Length **DP-T3810** 135-Gallon IBC Tote 22"Length 275-Gallon IBC Tote 37.8"Length **DP-T4960** 330-Gallon IBC Tote 45"Length **DP-T4135** 

135-Gallon Tank DP-AG135