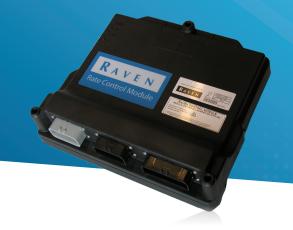

## ISO Implement Kits Raven RCM

**117-7100-017** KIT, RCM, NH3, 6 SECTION

RCM Level 0

- NH3 Applicator
- Kit contents: RCM (Level 0), ECU harness, product harness with product connections for up to 6 section on/off valves, IBIC harness, footswitch/ harness, magnet mount, pressure transducer, vapor sensor (temperature transmitter)

## 117-7100-023

KIT, RCM, DRY FERTILIZER SPREADER

RCM Level 0

- Spreader/spinner
- Kit contents: RCM (Level 0), ECU harness with product connections, IBIC harness, footswitch/harness, magnet mount, encoder, RPM sensor

## 117-7100-024

KIT, RCM, RETROFIT, RCM TO DEERE GRC HARNESSING

RCM Level 0

- Convert your Deere GRC to full ISO compliance with this simple controller swap.
- Kit contents: RCM (Level 0), ECU harness with 37 pin connection