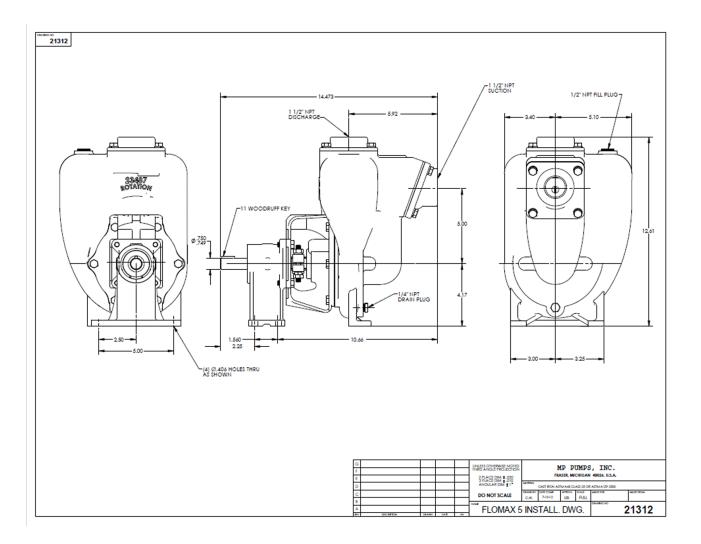

## FLOMAX 5

Max Solid Size

.56"

FLOMAX 5

21312

| ľ | TEM NO. | PART NO. | DESCRIPTION                 | QTY. |   | ITEM NO. | PART NO. | DESCRIPTION                 | QTY. |
|---|---------|----------|-----------------------------|------|---|----------|----------|-----------------------------|------|
| Т | 1       | 21242    | CAPSCREW - 5/16"-18 X 7/8"  | 8    | * | 13       | 34555    | O RING - VITON              | 1    |
|   | 2       | 21238    | LOCKWASHER 5/16             | 14   |   | 14       | 22293    | IMPELLER                    | 1    |
|   | 3       | 22263    | SUCTION FLANGE- 1 1/2" NPT  | 1    |   | 15       | 22286    | DRIVE SLEEVE SS - 3/4       | 1    |
| * | 4       | 23022    | FLAPPER ASY- BUNA           | 1    | * | 16       | 22272    | SEAL ASSY - VITON           | 1    |
| * | 5       | 37141    | O RING - VITON              | 1    | * | 17       | 22255    | GASKET                      | 1    |
|   | 6       | 22266    | DISCHARGE FLANGE- 1 1/2" NP | 1    |   | 18       | 21278    | CAPSCREW- 5/16"-24 X .88    | 4    |
|   | 7       | 41475    | PIPE PLUG- 1/4" NPT         | 1    |   | 19       | 21284    | HEX NUT- 5/16"-18           | 2    |
|   | 8       | 22251    | HOUSING C                   | 1    |   | 20       | 21946    | CLAMP- 3/4 SL               | 2    |
| * | 9       | 22260    | WEAR PLATE C.I.             | 1    |   | 21       | 21264    | CAPSCREW- 5/16"-18 X 1 3/4" | 2    |
|   | 10      | 37131    | FLAT HD. SCREW S.S.         | 2    |   | 22       | 22247    | ADAPTOR                     | 1    |
|   | 11      | 37140    | FILL PLUG ZPS - 1/2 NPT     | 1    |   | 23       | 24965    | CAPSCREW- 5/16"-18 X 3/4"   | 6    |
|   | 12      | 22655    | JAM NUT- 5/8"-18            | 1    |   | 24       | 26141    | PEDESTAL ASY C.I H. DUTY    | 1    |
|   |         |          |                             |      |   |          |          |                             |      |
|   |         |          |                             |      |   |          |          |                             |      |

\* SUGGESTED REPLACEMENT PARTS