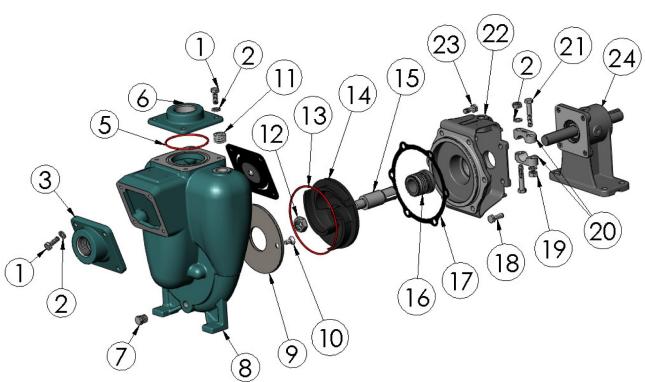

## FLOMAX 5

Max Solid Size

.56"

FLOMAX 5

21312

| ľ | TEM NO. | PART NO. | DESCRIPTION                 | QTY. |   | ITEM NO. | PART NO. | DESCRIPTION                 | QTY. |
|---|---------|----------|-----------------------------|------|---|----------|----------|-----------------------------|------|
| Т | 1       | 21242    | CAPSCREW - 5/16"-18 X 7/8"  | 8    | * | 13       | 34555    | O RING - VITON              | 1    |
|   | 2       | 21238    | LOCKWASHER 5/16             | 14   |   | 14       | 22293    | IMPELLER                    | 1    |
|   | 3       | 22263    | SUCTION FLANGE- 1 1/2" NPT  | 1    |   | 15       | 22286    | DRIVE SLEEVE SS - 3/4       | 1    |
| * | 4       | 23022    | FLAPPER ASY- BUNA           | 1    | * | 16       | 22272    | SEAL ASSY - VITON           | 1    |
| * | 5       | 37141    | O RING - VITON              | 1    | * | 17       | 22255    | GASKET                      | 1    |
|   | 6       | 22266    | DISCHARGE FLANGE- 1 1/2" NP | 1    |   | 18       | 21278    | CAPSCREW- 5/16"-24 X .88    | 4    |
|   | 7       | 41475    | PIPE PLUG- 1/4" NPT         | 1    |   | 19       | 21284    | HEX NUT- 5/16"-18           | 2    |
|   | 8       | 22251    | HOUSING C                   | 1    |   | 20       | 21946    | CLAMP- 3/4 SL               | 2    |
| * | 9       | 22260    | WEAR PLATE C.I.             | 1    |   | 21       | 21264    | CAPSCREW- 5/16"-18 X 1 3/4" | 2    |
|   | 10      | 37131    | FLAT HD. SCREW S.S.         | 2    |   | 22       | 22247    | ADAPTOR                     | 1    |
|   | 11      | 37140    | FILL PLUG ZPS - 1/2 NPT     | 1    |   | 23       | 24965    | CAPSCREW- 5/16"-18 X 3/4"   | 6    |
|   | 12      | 22655    | JAM NUT- 5/8"-18            | 1    |   | 24       | 26141    | PEDESTAL ASY C.I H. DUTY    | 1    |
|   |         |          |                             |      |   |          |          |                             |      |
|   |         |          |                             |      |   |          |          |                             |      |

\* SUGGESTED REPLACEMENT PARTS