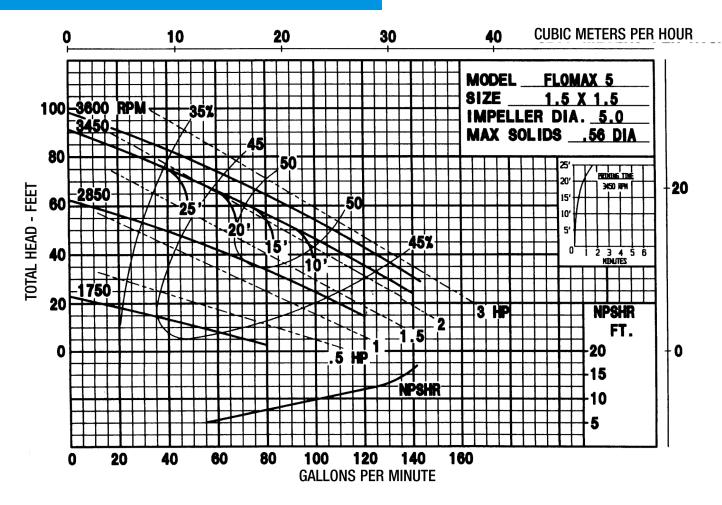

# SPECIFICATIONS:

| Suction And Discharge     | 1-1/2" x 1-1/2" NPT                                                                                                                                                                                                                                             |
|---------------------------|-----------------------------------------------------------------------------------------------------------------------------------------------------------------------------------------------------------------------------------------------------------------|
| Materials Of Construction | Aluminum, Bronze, Cast iron                                                                                                                                                                                                                                     |
| Flow                      | Up to 145 GPM                                                                                                                                                                                                                                                   |
| Head Feet                 | UP to 100'                                                                                                                                                                                                                                                      |
| Impeller                  | 5.0" max. diameter, semi-open                                                                                                                                                                                                                                   |
| Motor                     | Up to 3 HP                                                                                                                                                                                                                                                      |
| Drive Options             | Close coupled 56C, Engine mount 5.5 HP,<br>Engine mount 6.5 HP, Close coupled<br>145TC, Pedestal, PumPAK® (without<br>motor)                                                                                                                                    |
| Seal                      | Special seal material combinations<br>available (consult factory), Standard<br>carbon / ceramic / Viton                                                                                                                                                         |
| Options                   | 5 blade impeller available for higher flows,<br>Base plate shown above is optional,<br>Double seal available for dry run<br>applications, Hydraulic motor .22 cu. in.,<br>Hydraulic motor .37 cu. in., Hydraulic<br>motor .45 cu. in., Stainless steel impeller |