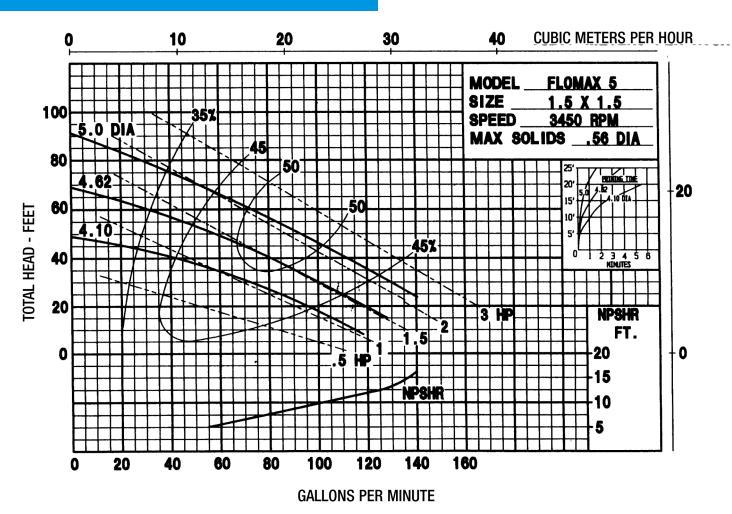

# SPECIFICATIONS:

| Suction And Discharge     | 1-1/2" x 1-1/2" NPT                                                                                                                                                                                                                                             |
|---------------------------|-----------------------------------------------------------------------------------------------------------------------------------------------------------------------------------------------------------------------------------------------------------------|
| Materials Of Construction | Aluminum, Bronze, Cast iron                                                                                                                                                                                                                                     |
| Flow                      | Up to 145 GPM                                                                                                                                                                                                                                                   |
| Head Feet                 | UP to 100'                                                                                                                                                                                                                                                      |
| Impeller                  | 5.0" max. diameter, semi-open                                                                                                                                                                                                                                   |
| Motor                     | Up to 3 HP                                                                                                                                                                                                                                                      |
| Drive Options             | Close coupled 56C, Engine mount 5.5 HP,<br>Engine mount 6.5 HP, Close coupled<br>145TC, Pedestal, PumPAK® (without<br>motor)                                                                                                                                    |
| Seal                      | Special seal material combinations<br>available (consult factory), Standard<br>carbon / ceramic / Viton                                                                                                                                                         |
| Options                   | 5 blade impeller available for higher flows,<br>Base plate shown above is optional,<br>Double seal available for dry run<br>applications, Hydraulic motor .22 cu. in.,<br>Hydraulic motor .37 cu. in., Hydraulic<br>motor .45 cu. in., Stainless steel impeller |