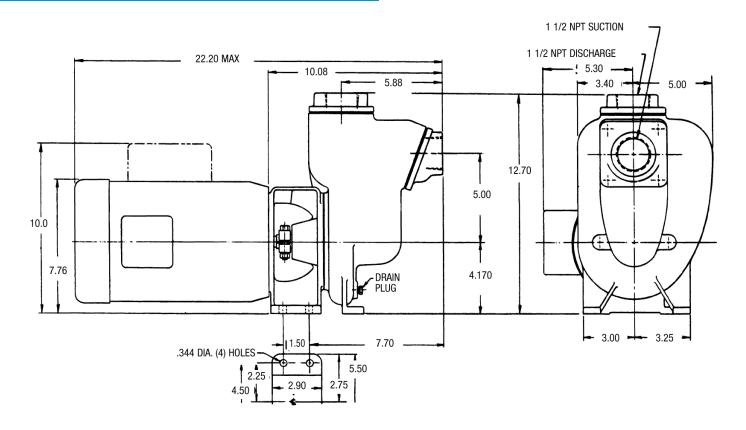

# SPECIFICATIONS:

| Suction And Discharge     | 1-1/2" x 1-1/2" NPT                                                                                                                                                                                                                                             |
|---------------------------|-----------------------------------------------------------------------------------------------------------------------------------------------------------------------------------------------------------------------------------------------------------------|
| Materials Of Construction | Aluminum, Bronze, Cast iron                                                                                                                                                                                                                                     |
| Flow                      | Up to 145 GPM                                                                                                                                                                                                                                                   |
| Head Feet                 | UP to 100'                                                                                                                                                                                                                                                      |
| Impeller                  | 5.0" max. diameter, semi-open                                                                                                                                                                                                                                   |
| Motor                     | Up to 3 HP                                                                                                                                                                                                                                                      |
| Drive Options             | Close coupled 56C, Engine mount 5.5 HP,<br>Engine mount 6.5 HP, Close coupled<br>145TC, Pedestal, PumPAK® (without<br>motor)                                                                                                                                    |
| Seal                      | Special seal material combinations<br>available (consult factory), Standard<br>carbon / ceramic / Viton                                                                                                                                                         |
| Options                   | 5 blade impeller available for higher flows,<br>Base plate shown above is optional,<br>Double seal available for dry run<br>applications, Hydraulic motor .22 cu. in.,<br>Hydraulic motor .37 cu. in., Hydraulic<br>motor .45 cu. in., Stainless steel impeller |